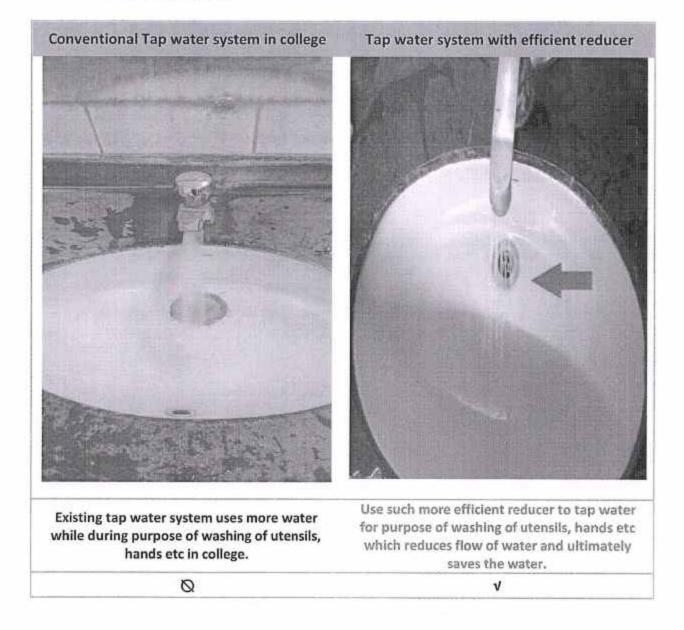

on
- 4. College has taken initiative on rain water harvesting awareness and taken seminars.











#### RECOMMENDATION

- It is recommended that implement rainwater harvesting system in the college to save water in rainy season. Saved water can be used for domestic purposes like bathroom, flushing etc.
- For rainwater harvesting college can use water tanks on ground for collection of rainwater or can construct underground water tanks.
- College can also recharge less water supplying bore well for increasing ground water table water.





# 3. WATER TAP REDUCER

#### **OBSERVATION**

- 1. College has conventional water tap system in the area like bathrooms, toilets, canteen etc.
- Conventional water tap system consumes or requires more water for the purpose of washings, cleanings etc.



## RECOMMENDATION

It is recommended that use the water reducer for water taping system. This helps saving the volume of water and subsequently energy cost of pumping also.



# AIR QUALITY

## INTRODUCTION

Indoor air is considered to be healthy when the air does not contains contamination in harmful concentrations and is acceptable when the majority of people feel satisfied. A human being breathes about 12,000 litres of air every day and is vital for our health. Exposure to hazardous airborne agents present in indoor space causes adverse effects such as respiratory and cardiovascular diseases, allergy and irritation of the respiratory tract and possibly leads to cancer.

Main source of indoor air pollutants are from outdoor air, household cooking (especially cooking with biomass or fry