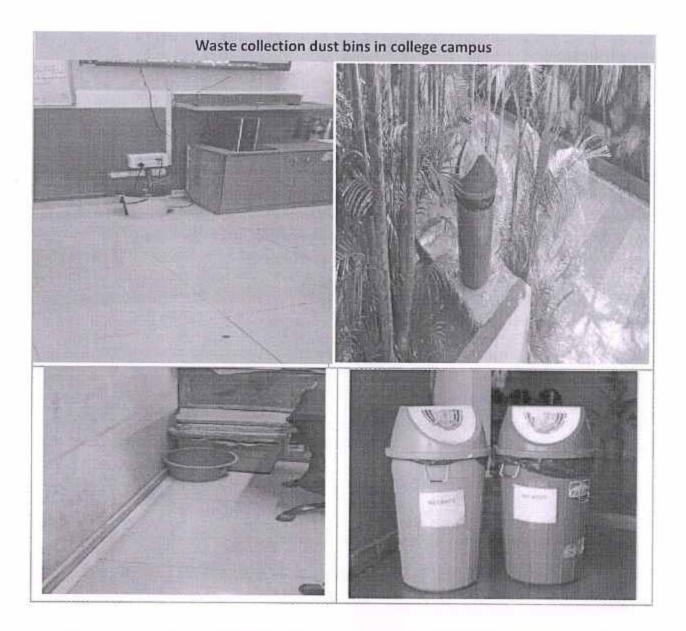

|                                                                                                                               | 3                                                                                                                                                         |                             |









# 2. TREE PLANTATION, SOIL CONSERVATION

### INTRODUCTION

Tree-planting is the process of transplanting tree seedlings, generally for forestry, land reclamation, or landscaping purpose

In silviculture the activity is known as reforestation, or afforestation, depending on whether the area being planted has or has not recently been forested. It involves planting seedlings over an area of land where the forest has been harvested or damaged by fire, disease or human activity. Tree planting is carried out in many different parts of the world, and strategies may differ widely across nations and regions and among individual reforestation companies. Tree planting is grounded in forest science, and if performed properly can result in the successful regeneration of a deforested area. Refores