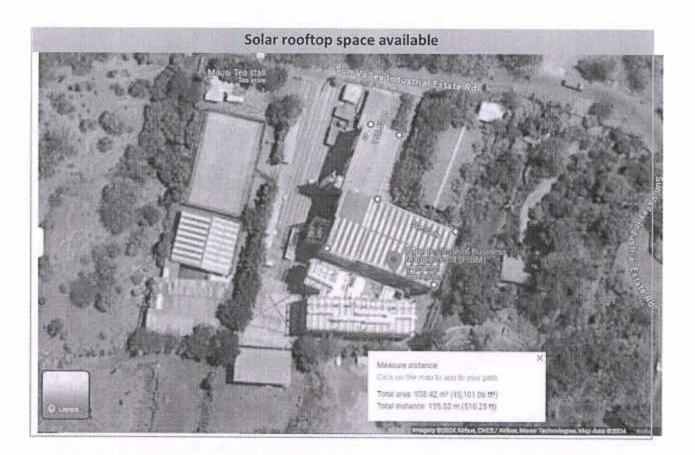

|
| Drinking water                 | 14  | Need to improve above 50 |
| Water tanker water             | 49  | Acceptable               |

## RECOMMENDATION

To increase the TDS level of drinking water by controlling TDS of water purification system as current TDS of drinking water is below acceptable level.



# 2. RAIN WATER HARVESTING- COLLEGE PREMISES

- 1. College has not implemented rain water harvesting in college premises.
- College has large rooftop space from where large amount of rain water can be collected in rainy season.
- College has plans to invest in such facilities in future and attempt to improve the overall water consumption and water conservation practices at the institution
- 4. College has taken initiative on rain water harvesting awareness and taken seminars.











#### RECOMMENDATION

- It is recommended that implement rainwater harvesting system in the college to save water in rainy season. Saved water can be used for domestic purposes like bathroom, flushing etc.
- For rainwater harvesting college can use water tanks on ground for collection of rainwater or can construct underground water tanks.
- College can also recharge less water supplying bore well for increasing ground water table water.





# 3. WATER TAP REDUCER

#### **OBSERVATION**

- 1. College has conventional water tap system in the area like bathrooms, toilets, canteen etc.
- Conventional water tap system consumes or requires more water for the purpose of washings, cleanings etc.



## RECOMMENDATION

It is recommended that use the water reducer for water taping system. This h