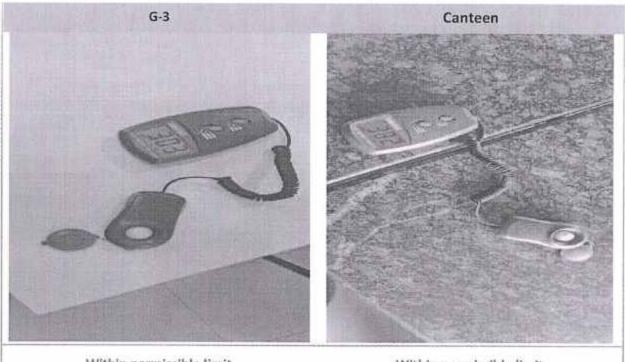

terms of intensity, illumination levels, distribution, ambient lighting and colour temperature, can stimulate alertness and well-being of people.

|                       | Threshold IL luminance level |              |
|-----------------------|------------------------------|--------------|
| Building type         | Type of space                | IL luminance |
|                       |                              | Lux          |
|                       | Classrooms                   | 500          |
|                       | Corridors                    | 100          |
| ducational institutes | Teachers rooms               | 300          |
|                       | Libraries                    | 500          |
|                       | Offices                      | 300          |







Within permissible limit

Within permissible limit

| Location                  | IL luminance | Limits/Levels             |
|---------------------------|--------------|---------------------------|
|                           | Lux          |                           |
| Class room                | 438          | within permissible limits |
| Academic office           | 248          | within permissible limits |
| Library                   | 346          | within permissible limits |
| Reading room              | 1201         | within permissible limits |
| Faculty room              | 228          | within permissible limits |
| Computer lab-1            | 373          | within permissible limits |
| Media lab                 | 432          | within permissible limits |
| G-3