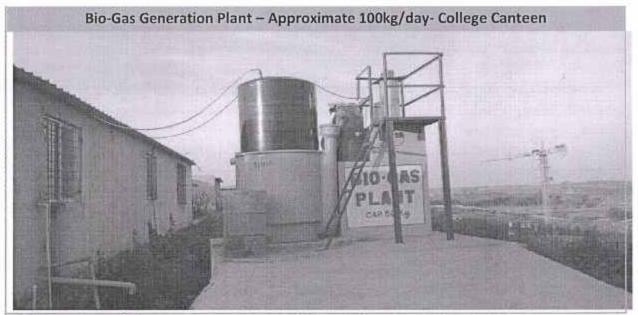

ve in urban establishments. This has led to the development of prefabricated digester for modular deployments as compared to RCC and cement structures which take a longer duration to construct.



- Food waste: Food waste is supplied to a local pig farmer in the Bhugaon area. A vehicle collects all the food waste daily from the institution canteen and all the hostels.
- 2. Approximate kitchen waste generated in college canteen per day is about 100kg.
- For cooking in college canteen conventional fuel LPG cylinder is used of cost INR 1780/- per cylinder.

#### RECOMMENDATION

- It is recommended that college can installed kitchen waste bio gas plant for generation of bio gas for cooking purpose.
- After bio gas generation, remaining slurry can be used as fertilizer for gardening purposes.



#### (Reference image)

#### SAVING MEASURES

| Savings due to Bio gas plant   |       |                |
|--------------------------------|-------|----------------|
| Capacity of bio gas plant      | 100   | kg/day         |
| Waste generated                | 100   | kg/day         |
| Approximate bio gas generation | 10    | m3/day         |
| Approximate bio gas generation | 300   | m3/month       |
| Equivalent LPG gas saved       | 450   | kg/month       |
| Approximate LPG cylinder saved | 24    | nos            |
| Cost saved                     | 42158 | INR/month      |
| CO2 emission reduction/year    | 16.11 | tonnes of CO2e |

# 2. WASTE WATER TREATMENT PLANT/ SEWAGE TREATMENT PLANT

## INTRODUCTION

Sewage treatment is the process of removing contaminants from municipal wast