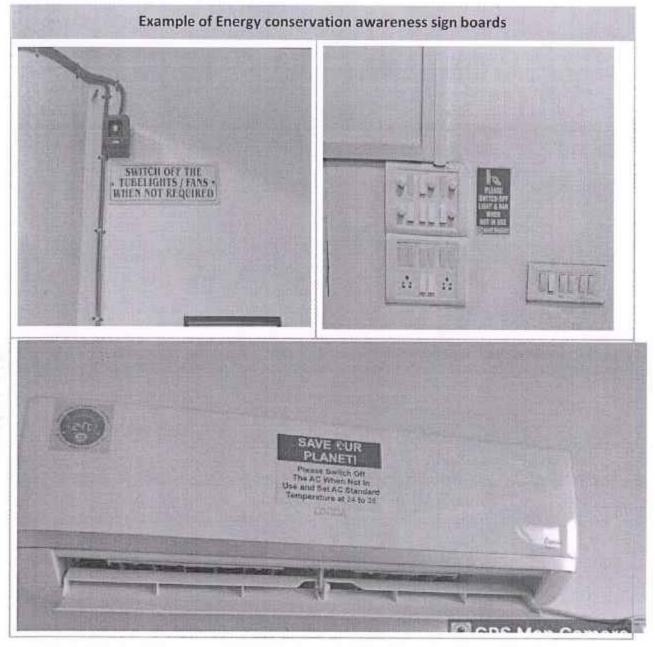

|
| Equivalent LPG gas saved       | 450   | kg/month       |
| Approximate LPG cylinder saved | 24    | nos            |
| Cost saved                     | 42158 | INR/month      |
| CO2 emission reduction/year    | 16.11 | tonnes of CO2e |



### ENERGY CONSERVATION BY SAVING OF WATER

### TAP WATER REDUCER

Conventional Tap water system



Existing tap water system uses more water while during purpose of washing of utensils, hands etc in college. Used reducer to tap water for purpose of washing of utensils, hands etc which reduces flow of water and ultimately saves the water.

ν

Tap water system with Reducer

Ø

### RECOMMENDATION

It is recommended that to use water reducer for water taping for save the water and energy consumption of water pump to lift excess water.



ANNEXTURE



and the second



### ENERGY EFFICIENT FANS





### ENERGY EFFICIENT LIGHTING





### ENERGY EFFICIENT EVAPORATIVE TECHNOLOGY



### IAEER'S PUNE INSTITUTE OF BUSINESS MANAGEMENT (MBA) &

### PUNE INSTITUTE OF BUSINESS MANAGEMENT FOR PGDM (PGDM)



### GREEN AND ENVIRONMENT AUDIT REPORT

GUT NO: - 605/1, MUKAIWADI ROAD, PIRANGUT, TALUKA- MULSHI, PAUD, PUNE- 412115, MAHARASHTRA Phone No: +91-20-66036700/5/9 E-mail Id: <u>pibmpune@pibm.in</u> Website: <u>https://www.pibm.in/</u>

Conducted and Submitted by



### ENERFUTURE TECHNOLOGY PRIVATE LIMITED

301, Above Ekbote Hospital, Revenue Colony, J.M.Road, Pune-411005 Website: <u>http://www.ienerfuture.com</u> E-mail: <u>info@ienerfuture.com</u> Telephone: +91- 9960041642, 9405065597



Director Pune Institute of Business Management Pirang