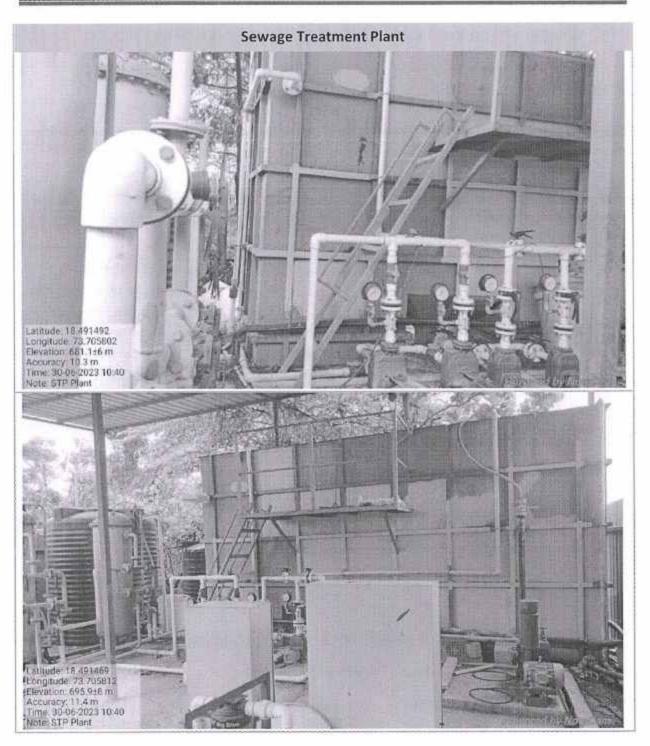

. The first part of the filtration of sewage typically includes a bar screen to filter solids and large objects that are then collected in dumpsters and disposed of in landfills. Fat and grease are also removed before the primary treatment of sewage.

- 1. In college premises there are number of buildings where water is used for domestic purpose.
- 2. Waste water generated in college mainly in canteen, toilets blocks etc
- Waste water generated in the college is treated in Sewage Treatment Plant installed by college.
- 4. Treated water in Sewage Treatment Plant is reused for gardening purposes in the college.
- 5. It is also saves lot of water due to recycling of waste water daily.
- College has very well maintained and operate Sewage Treatment Plant regularly for treating sewage water









#### RECOMMENDATION

1. It is also recommended that put name board of Sewage Treatment Plant, capacity, flow diagram, operating manual of Sewage Treatment Plant in Sewage Treatment Plant room.

# GREEN BELT OR FOREST COVER IN THE COLLEGE PREMISES

## INTRODUCTION

Tree-planting is the process of transplanting tree seedlings, generally for forestry, land reclamation, or landscaping purpose. It differs from the transplantation of larger trees in arboriculture, and from the lower cost but slower and less reliable distribution of tree seeds.

In silviculture the activity is known as reforestation, or afforestation, depending on whether the area being planted has or has not recently been forested. It involves planting seedlings over an area of land where the forest has been harvested or d