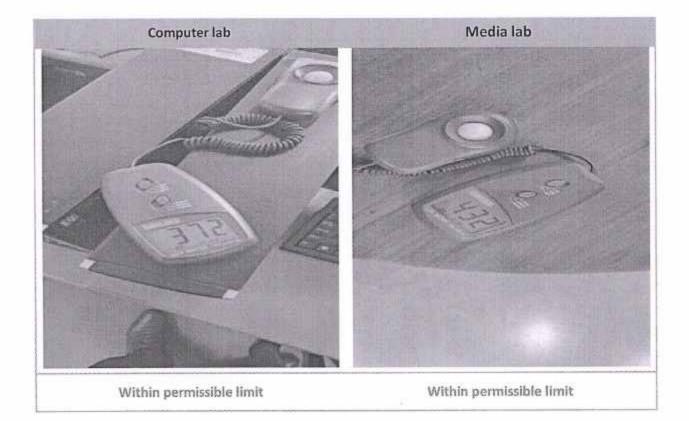

in terms of intensity, illumination levels, distribution, ambient lighting and colour temperature, can stimulate alertness and well-being of people.

|                       | Threshold IL luminance level |              |
|-----------------------|------------------------------|--------------|
| Building type         | Type of space                | IL luminance |
|                       |                              | Lux          |
|                       | Classrooms                   | 500          |
|                       | Corridors                    | 100          |
| ducational institutes | Teachers rooms               | 300          |
|                       | Libraries                    | 500          |
|                       | Offices                      | 300          |







Within permissible limit

Within permissible limit

| Location                  | IL luminance | Limits/Levels             |
|---------------------------|--------------|---------------------------|
|                           | Lux          |                           |
| Class room                | 438          | within permissible limits |
| Academic office           | 248          | within permissible limits |
| Library                   | 346          | within permissible limits |
| Reading room              | 1201         | within permissible limits |
| Faculty room              | 228          | within permissible limits |
| Computer lab-1            | 373          | within permissible limits |
| Media lab                 | 432          | within permissible limits |
| G-3