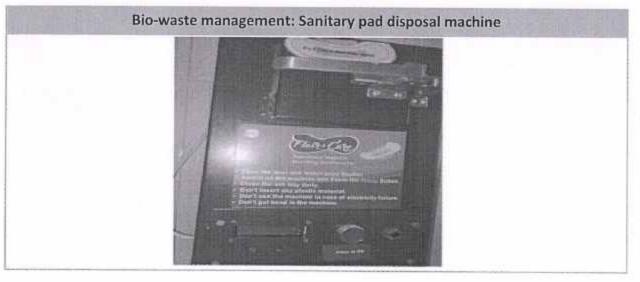

|                                                                                                                               | 3                                                                                                                                                         |                             |









# 2. TREE PLANTATION, SOIL CONSERVATION

### INTRODUCTION

Tree-planting is the process of transplanting tree seedlings, generally for forestry, land reclamation, or landscaping purpose

In silviculture the activity is known as reforestation, or afforestation, depending on whether the area being planted has or has not recently been forested. It involves planting seedlings over an area of land where the forest has been harvested or damaged by fire, disease or human activity. Tree planting is carried out in many different parts of the world, and strategies may differ widely across nations and regions and among individual reforestation companies. Tree planting is grounded in forest science, and if performed properly can result in the successful regeneration of a deforested area. Reforesta